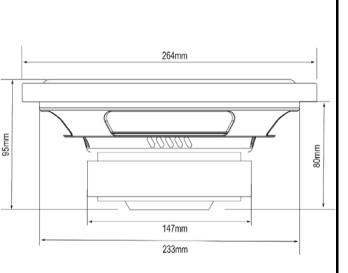

9   |      | Motor Diameter          |
| Moving Mass               | Mms  | 104.53 | gr   | Motor Height            |
| Eq.Cas Air Load ( Liters) | VAS  | 22.64  | L    | Gasket Thickness        |
| Froce Factor              | BI   | 11.6   | n/A  | Mounting Depth          |
| Effective X-max (one-way) | Xmax | 6      | mm   | Overall Height          |

\*All information listed only for reference

# Model No.: XW-4010F

10inch High Performance Shallow woofer speaker for Car

## **Specifications**

\* Stamped Steel frame with black painting

\*Paper cone with rubber surround

\*Convex IMPP Dust-cap

\*Hi-temp 2inch-4Layers Voice Coil

\*High efficiency Optimized FEA Motor

\* Stiff Poly-cot spider with round tinsel leads

\*Black paint plate

\*Pressed Binding Post Terminal

### Dimension



260mm 245mm 233mm 147mm 42mm 14.5mm 80mm 95mm