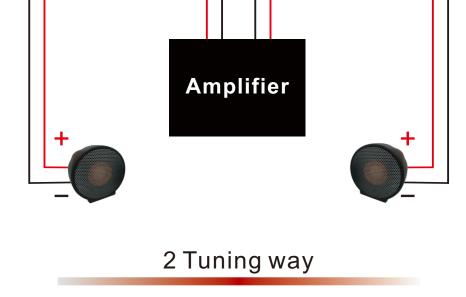

After connect well the mid-tweets with your amplfier,ac--cording to original car speaker sound, if original car loss tweeters,increase the HPF of this set of mid-tweets,make up for the lack of tweeter of the original car. On the other hand,if Middle is not enough,decrease the HPF of this set of mid-tweets.

For the mid-tweets volume, under the bass is matching with original car sound, it is better which the bass drum volume need to a little higher than the human voice background music.