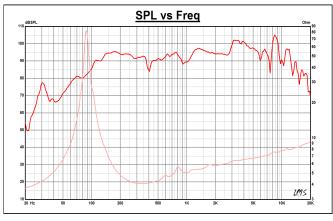

.A                  | 7.98    |  |  |
| Net weight               | kg                   | 2.8     |  |  |
| T_S Parameters           |                      |         |  |  |

| T-S Parameters |        |       |
|----------------|--------|-------|
| Fs             | Hz     | 88    |
| Mms            | g      | 17.9  |
| Cms            | mm/N0. | 18    |
| Qms            |        | 9.3   |
| Qes            |        | 0.5   |
| Qts            |        | 0.47  |
| Vas            | L      | 11.72 |
| Sd             | c m²   | 213.8 |
| No             | %      | 1.56  |

- 1- FEM simulation motor structure, provide low distortion and highly motor efficiency
- 2- Fiber compressed paper cone, provides natural sound
- 3- 2" voice coil with ccaw wire, for high efficiency





## Frequency Response



## **Dimensions**