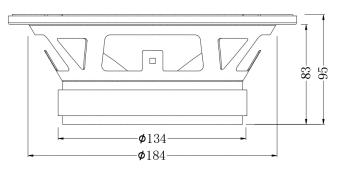

7.98    |  |  |
| Net weight               | kg                   | 2.8     |  |  |
| T_S Parameters           |                      |         |  |  |

| T-S Parameters |        |       |
|----------------|--------|-------|
| Fs             | Hz     | 88    |
| Mms            | g      | 17.9  |
| Cms            | mm/N0. | 18    |
| Qms            |        | 9.3   |
| Qes            |        | 0.5   |
| Qts            |        | 0.47  |
| Vas            | L      | 11.72 |
| Sd             | c m²   | 213.8 |
| No             | %      | 1.56  |

- 1- FEM simulation motor structure, provide low distortion and highly motor efficiency
- 2- Fiber compressed paper cone, provides natural sound
- 3- 2" voice coil with ccaw wire, for high efficiency





## Frequency Response



## **Dimensions**