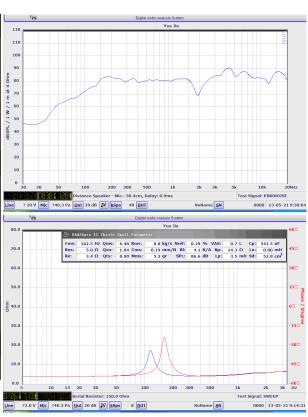

\* May be incompatible with molds of some older model years. Please confirm whether it is compatible with your vehicle before purchasing.

| Model                     | BR-303R   |
|---------------------------|-----------|
| Impedance                 | 4 Ohm     |
| Frequency response        | 165-20kHz |
| Efficiency 1W/1M          | 88dB      |
| Power Handling(RMS)       | 60W       |
| Power Handling(max)       | 120W      |
| Linear Parameters(TSP)    |           |
| Membraine Material        | Paper     |
| Voice Coil Diameter       | 1.27"     |
| Resistance(Re)            | 3.8 Ohm   |
| Resonance Frequency(Fs)   | 167 Hz    |
| Mechanical Q factor(Qms)  | 4.714     |
| Electrical Q factor(Qes)  | 1.21      |
| Total Q factor(Qts)       | 0.94      |
| Equivalent air volume Vas | 7.3L      |
| Mechanical mass(Mms)      | 4.9 g     |