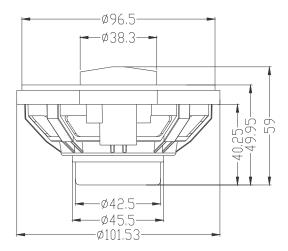

icle before purchasing.

| Model                     | BR-303R   |
|---------------------------|-----------|
| Impedance                 | 4 Ohm     |
| Frequency response        | 165-20kHz |
| Efficiency 1W/1M          | 88dB      |
| Power Handling(RMS)       | 60W       |
| Power Handling(max)       | 120W      |
| Linear Parameters(TSP)    |           |
| Membraine Material        | Paper     |
| Voice Coil Diameter       | 1.27"     |
| Resistance(Re)            | 3.8 Ohm   |
| Resonance Frequency(Fs)   | 167 Hz    |
| Mechanical Q factor(Qms)  | 4.714     |
| Electrical Q factor(Qes)  | 1.21      |
| Total Q factor(Qts)       | 0.94      |
| Equivalent air volume Vas | 7.3L      |
| Mechanical mass(Mms)      | 4.9 g     |





# OWNER MANUAL

# BR-303R

#### Physical Dimensions: