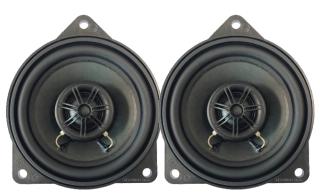

#### Features:

- \*Car specific 2-way coaxial speaker system
- \*4" Midwoofer with paper-fibre cone and rubber surround
- \*1.27" copper voice coil / BIMAX® spider
- \*1" silk dome tweeter
- \*Klippel® optimized
- \*Suitable for BMW\*
- \*BMW is a registered trademark of Bayerische Motoren Werke AG