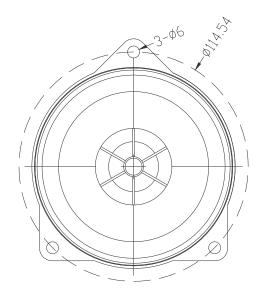

ehicle before purchasing.

| Model                     | BR-303R   |
|---------------------------|-----------|
| Impedance                 | 4 Ohm     |
| Frequency response        | 165-20kHz |
| Efficiency 1W/1M          | 88dB      |
| Power Handling(RMS)       | 60W       |
| Power Handling(max)       | 120W      |
| Linear Parameters(TSP)    |           |
| Membraine Material        | Paper     |
| Voice Coil Diameter       | 1.27"     |
| Resistance(Re)            | 3.8 Ohm   |
| Resonance Frequency(Fs)   | 167 Hz    |
| Mechanical Q factor(Qms)  | 4.714     |
| Electrical Q factor(Qes)  | 1.21      |
| Total Q factor(Qts)       | 0.94      |
| Equivalent air volume Vas | 7.3L      |
| Mechanical mass(Mms)      | 4.9 g     |





# OWNER MANUAL

# BR-303R

#### Physical Dimensions: