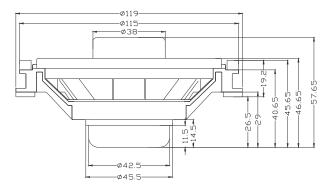

| BR-303F   |
|---------------------------|-----------|
| Impedance                 | 4 Ohm     |
| Frequency response        | 165-20kHz |
| Efficiency 1W/1M          | 88dB      |
| Power Handling(RMS)       | 60W       |
| Power Handling(max)       | 120W      |
| Linear Parameters(TSP)    |           |
| Membraine Material        | Paper     |
| Voice Coil Diameter       | 1.27"     |
| Resistance(Re)            | 3.8 Ohm   |
| Resonance Frequency(Fs)   | 167 Hz    |
| Mechanical Q factor(Qms)  | 4.714     |
| Electrical Q factor(Qes)  | 1.21      |
| Total Q factor(Qts)       | 0.94      |
| Equivalent air volume Vas | 7.3L      |
| Mechanical mass(Mms)      | 4.9 g     |
| <b></b>                   |           |





# **OWNER MANUAL**

## BR-303F

#### Physical Dimensions: