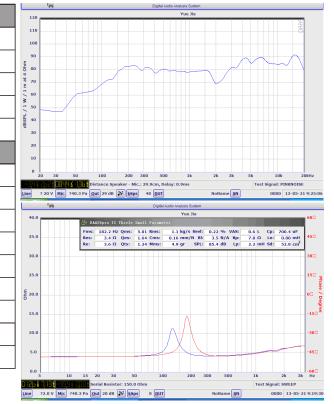

\* May be incompatible with molds of some older model years. Please confirm whether it is compatible with your vehicle before purchasing.

| Model                     | BR-303F   |
|---------------------------|-----------|
| Impedance                 | 4 Ohm     |
| Frequency response        | 165-20kHz |
| Efficiency 1W/1M          | 88dB      |
| Power Handling(RMS)       | 60W       |
| Power Handling(max)       | 120W      |
| Linear Parameters(TSP)    |           |
| Membraine Material        | Paper     |
| Voice Coil Diameter       | 1.27"     |
| Resistance(Re)            | 3.8 Ohm   |
| Resonance Frequency(Fs)   | 167 Hz    |
| Mechanical Q factor(Qms)  | 4.714     |
| Electrical Q factor(Qes)  | 1.21      |
| Total Q factor(Qts)       | 0.94      |
| Equivalent air volume Vas | 7.3L      |
| Mechanical mass(Mms)      | 4.9 g     |
| <b></b>                   |           |