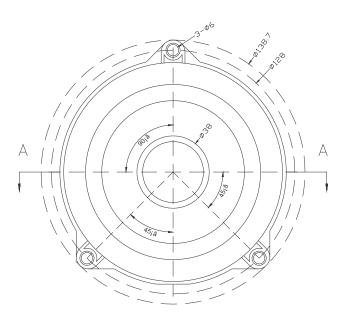

| BR-303F   |
|---------------------------|-----------|
| Impedance                 | 4 Ohm     |
| Frequency response        | 165-20kHz |
| Efficiency 1W/1M          | 88dB      |
| Power Handling(RMS)       | 60W       |
| Power Handling(max)       | 120W      |
| Linear Parameters(TSP)    |           |
| Membraine Material        | Paper     |
| Voice Coil Diameter       | 1.27"     |
| Resistance(Re)            | 3.8 Ohm   |
| Resonance Frequency(Fs)   | 167 Hz    |
| Mechanical Q factor(Qms)  | 4.714     |
| Electrical Q factor(Qes)  | 1.21      |
| Total Q factor(Qts)       | 0.94      |
| Equivalent air volume Vas | 7.3L      |
| Mechanical mass(Mms)      | 4.9 g     |
| <b></b>                   |           |





# **OWNER MANUAL**

## BR-303F

#### Physical Dimensions: